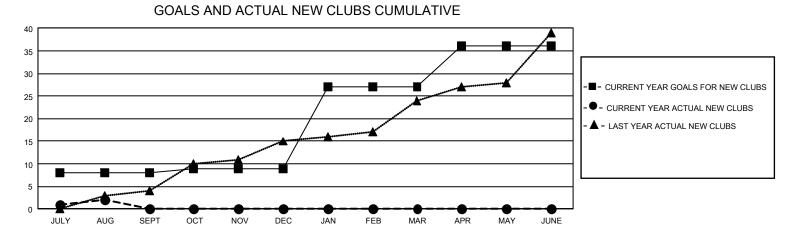

## GAT MONTHLY MEMBERSHIP PROGRESS REPORT

GMT Constitutional Area 8, Group A

REPORT DOES NOT INCLUDE CLUBS IN UNDISTRICTED AREAS.

| Clubs                 |               |           |               | Members               |                          |                         |                                                    |
|-----------------------|---------------|-----------|---------------|-----------------------|--------------------------|-------------------------|----------------------------------------------------|
| RESULTS FOR 2024-2025 |               |           |               | RESULTS FOR 2024-2025 |                          |                         |                                                    |
| QUARTER               | NEW CLUB GOAL | NEW CLUBS | DROPPED CLUBS | QUARTER               | EMBER GROWTH NET<br>GOAL | MEMBER GROWTH<br>ACTUAL | DROPPED MEMBERS<br>ACTUAL (including<br>transfers) |
| JULY/AUG/SEPT         | - 24          | 2         | 0             | JULY/AUG/SEPT         | 145                      | 122                     | 179                                                |
| OCT/NOV/DEC           | 3             | 0         | 0             | OCT/NOV/DEC           | 170                      | 0                       | 0                                                  |
| JAN/FEB/MAR           | 54            | 0         | 0             | JAN/FEB/MAR           | 245                      | 0                       | 0                                                  |
| APR/MAY/JUNE          | 27            | 0         | 0             | APR/MAY/JUNE          | 126                      | 0                       | 0                                                  |