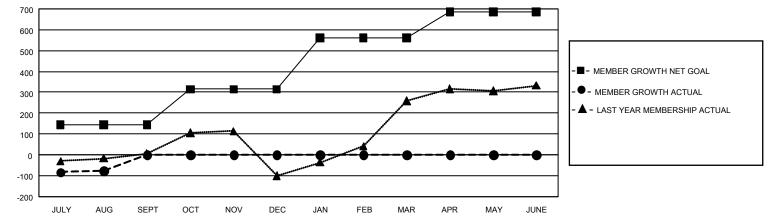

## GAT MONTHLY MEMBERSHIP PROGRESS REPORT

GMT Constitutional Area 8, Group A

REPORT DOES NOT INCLUDE CLUBS IN UNDISTRICTED AREAS.

| Clubs                 |               |           |               | Members               |                          |                         |                                                    |
|-----------------------|---------------|-----------|---------------|-----------------------|--------------------------|-------------------------|----------------------------------------------------|
| RESULTS FOR 2024-2025 |               |           |               | RESULTS FOR 2024-2025 |                          |                         |                                                    |
| QUARTER               | NEW CLUB GOAL | NEW CLUBS | DROPPED CLUBS | QUARTER               | EMBER GROWTH NET<br>GOAL | MEMBER GROWTH<br>ACTUAL | DROPPED MEMBERS<br>ACTUAL (including<br>transfers) |
| JULY/AUG/SEPT         | - 24          | 2         | 0             | JULY/AUG/SEPT         | 145                      | 122                     | 179                                                |
| OCT/NOV/DEC           | 3             | 0         | 0             | OCT/NOV/DEC           | 170                      | 0                       | 0                                                  |
| JAN/FEB/MAR           | 54            | 0         | 0             | JAN/FEB/MAR           | 245                      | 0                       | 0                                                  |
| APR/MAY/JUNE          | 27            | 0         | 0             | APR/MAY/JUNE          | 126                      | 0                       | 0                                                  |